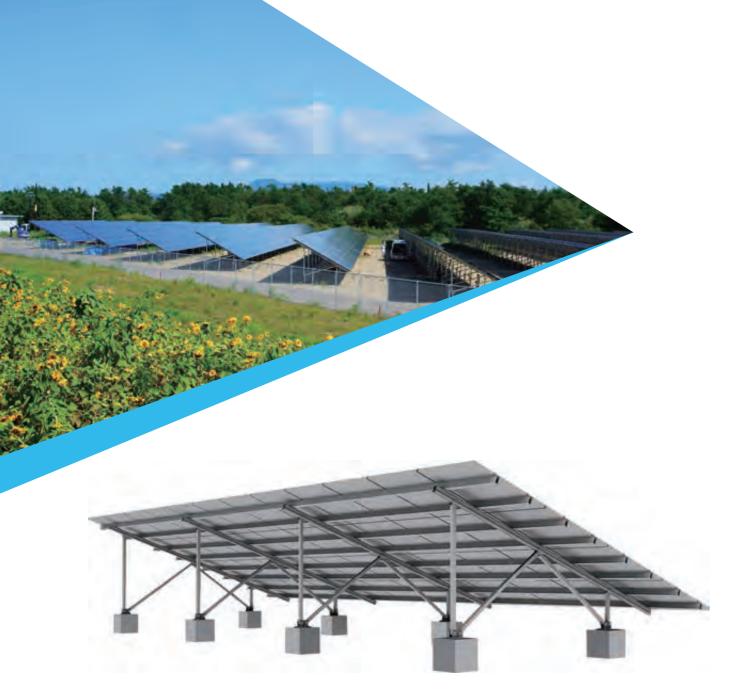

## Alu-terrain ground mounting system Flexible, robust, tailored for different ground conditions

Alu-terrain is a convenient solution designed for ground mount installations, from commercial to utility level. The supporting beam is delivered pre-assembled, fast and easy at site. It can be adapted to different local conditions, the design is carried out by experienced engineers, this is important as high loads caused by wind and snow. Depending on the projects input, the system is connected to the ground using ground screw or concrete foundations, and variable inclination and height makes plant design flexible. Made of aluminum, the Alu-terrain is an extremely low-maintenance system during its entire life span, and fully recyclable.

## Featur

| IInstall Site             | Open terrain, landfill, and disposal                             |
|---------------------------|------------------------------------------------------------------|
| Elevation angle           | Up to 60°                                                        |
| Wind speed                | Up to 88m/s (316.8kmh/196.9mph)                                  |
| Snow load                 | Up to 150cm                                                      |
| Standard                  | AS/NZ1170.2:2011, JIS C 8955:2011, other international standards |
| Distance between footings | Depending on load condition, refer to manual                     |
| Clearance                 | Up to request                                                    |
| PV module                 | Framed, unframed                                                 |
| Module orientation        | Landscape, portrait                                              |
| Size of module array      | Any layout up to site condition                                  |
| Foundation                | Concrete base or ground screw                                    |
| Material                  | Anodized aluminum 6005 T6, stainless steel 304, hot-dipped       |
|                           | galvanized steel Q235B                                           |
| Color                     | Natural, powder coated                                           |
| Module widths             | Maximum 1.0m                                                     |
| Module lengths            | Maximum 2.0m                                                     |
| Warranty                  | 10 years limited warranty, refer to warranty doc                 |
|                           |                                                                  |
|                           |                                                                  |
|                           |                                                                  |