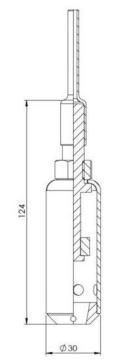

#### **TECHNICAL DATA**

- Max. operating temperature 55 °C
- Enclosure class: IP68
  Submersion depth: max 50 m
- Cable length: 1.5m
- Wire size: 2x 0.75mm² or AWG 19, waterproofed
- Mounted in vertical position
- Meets the requirements for CE

### **DIMENSION/WEIGHT**

• Packaging dimensions: 260 x 170 x 40 mm

10.3 x 6.7 x 1.6 in

Total weight: 0.1 kg / 0.2 lbs