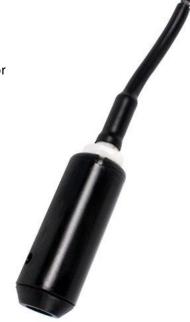

# Mechanically Activated Device for Dry Run Protection in Applications with LORENTZ Solar Pump Systems

The switch can be used to detect the water level within a well. When the water level in the well dropped below the level of the well probe, the LORENTZ Controller will stop the pump and indicates Source Low LED.

#### ORDER INFORMATION

• Item no.: 19-000000 product name: Well probe sensor

#### **FEATURES**

- Reliable dry run protection
- Simple to install
- Trouble free operation
- Corrosion-free
- Splicing kit included