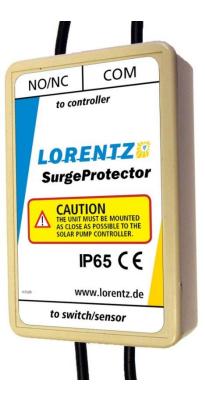

# **Surge Protector**

**Device to Protect LORENTZ Pump Accessories from Voltage Spikes** 

#### **FEATURES**

- Reliable surge protection for all LORENTZ pump accessories
- Can be installed inside the PS Controller

# **TECHNICAL DATA**

- Max. voltage: 14 VDC
- Max current 8/20µs: 500 A
- Enclosure class: IP65
- Ambient temperature: max. 50°C
- Wire size: 2x 1.5mm<sup>2</sup> or AWG 16
- Meets the requirements for CE