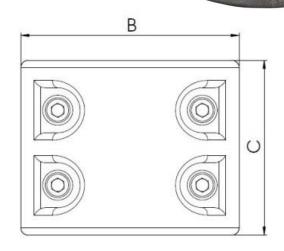

## **FEATURES**

• Simple and cost effective part to protect the pump end from corrosion

• Designed for HR pump ends

|                  | А       | В       | С       | Weight          | Surface               | Item no.  |
|------------------|---------|---------|---------|-----------------|-----------------------|-----------|
| HR03/04/05       | 48 mm   | 88 mm   |         | 1,76 kg         | 59100 mm²             | 19-002622 |
|                  | 1,89 in | 3,46 in | 70 mm   | 3,88 lbs        | 91,61 in²             |           |
| HR07/10/14/23/32 | 42 mm   | 82 mm   | 2,76 in | , , , , , , , , | 55500 mm²             | 19-002621 |
|                  | 1,65 in | 3,23 in |         |                 | 86,01 in <sup>2</sup> |           |