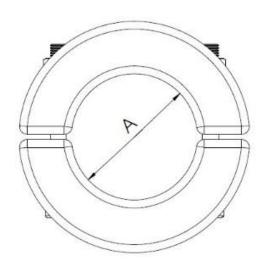

## **FEATURES**

• Simple and cost effective part to protect the pump end from corrosion

• Designed for HR pump ends

|                  | А       | В       | С       | Weight          | Surface               | Item no.  |
|------------------|---------|---------|---------|-----------------|-----------------------|-----------|
| HR03/04/05       | 48 mm   | 88 mm   |         | 1,76 kg         | 59100 mm²             | 19-002622 |
|                  | 1,89 in | 3,46 in | 70 mm   | 3,88 lbs        | 91,61 in²             |           |
| HR07/10/14/23/32 | 42 mm   | 82 mm   | 2,76 in | , , , , , , , , | 55500 mm²             | 19-002621 |
|                  | 1,65 in | 3,23 in |         |                 | 86,01 in <sup>2</sup> |           |