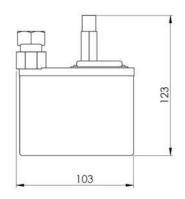

### **DIMENSION/WEIGHT**

Packaging dimensions: 130 x 105 x 65 mm

5.1 x 4.2 x 2.6 in

• Total weight: 0.5 kg / 1 lbs