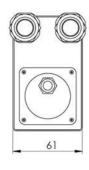

### **DIMENSION/WEIGHT**

Packaging dimensions: 130 x 105 x 65 mm

5.1 x 4.2 x 2.6 in

• Total weight: 0.5 kg / 1 lbs