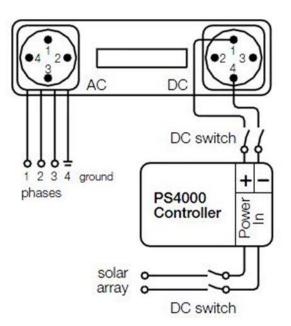

## PP4000 AC PowerPack

AC/DC Converter to Supply PS4000 Pump Systems with Backup Power from a Generator or Mains Supply

## **TECHNICAL DATA**

- 3-Phase AC input: 380V (±20 %), 45 to 65Hz
- DC output: 190-286V, 5.7kW
- DC output rated current: 20A @ 230V DC
- Must be protected from direct mid-day sun
- IP42
- Ambient temperature: -5 to 45°C
- Efficiency up to 94%
- Passive cooling, no fan
- All wires must be #14 AWG (2.5 mm²) or larger
- Manual with further informations is available in PartnerNet
- Meets the requirements for CE