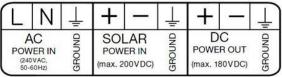

## **TECHNICAL DATA**

AC input: 240V (±15 %), 47 to 63Hz

• AC input current: 6.2A

 PV input voltage: V<sub>mp</sub>: 110V - 140V DC, depending on pump controller max. voltages

 PV max open circuit voltage: 200V DC depending on pump controller max. voltages

• DC output max.: 180V DC, 1,500W

Overload protection: internal fuse, 15A

 Enclosure: steel, gasket-sealed, indoor-use, hinged front cover with key-lock

Must be protected from direct mid-day sun

Enclosure class: IP22